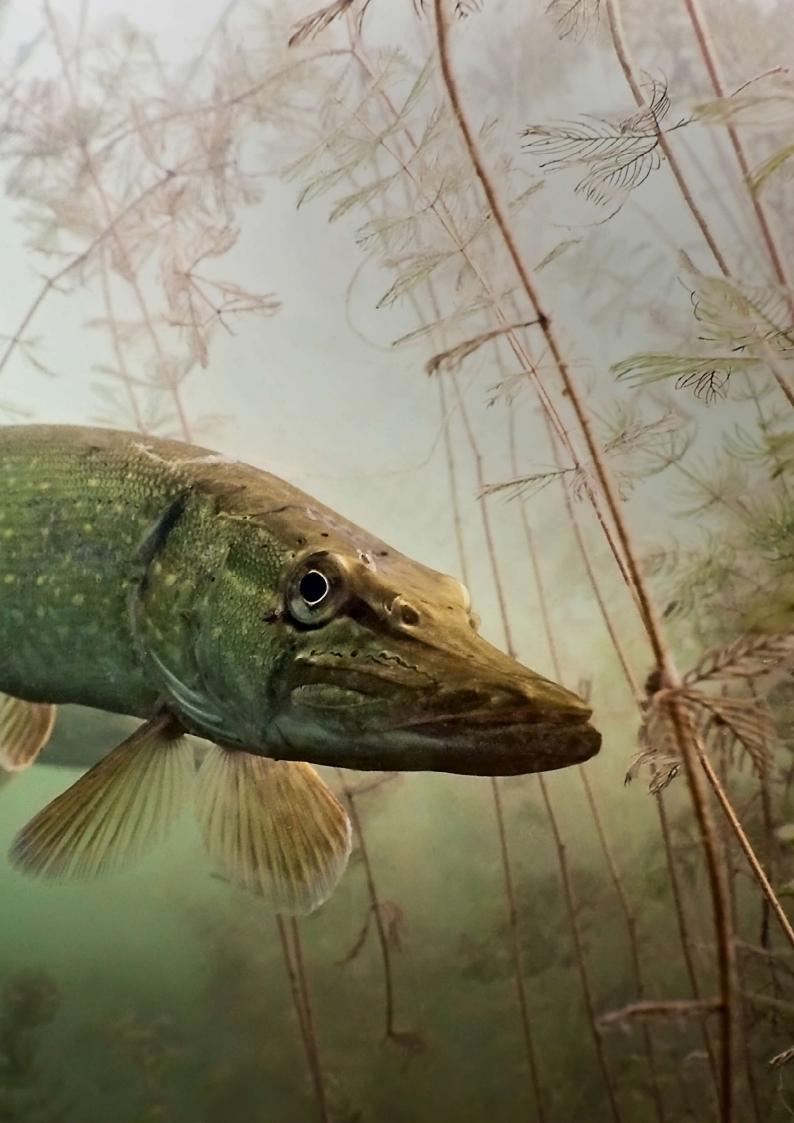

Capture the true beauty of the fish you covet with high-quality, full colour footage that looks great even in low light conditions.

It's not only epic images that the Water Wolf captures, but also dramatic sound thanks to a built-in microphone to help make your video clips into a masterpiece.