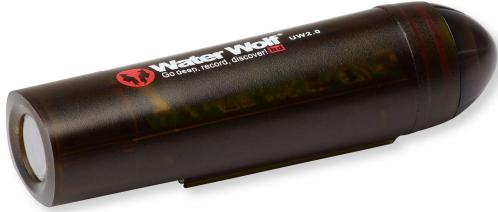

## WATER WOLF UW 2.0 1080P

Product Code: WAA002

- Full HD 1080P video
- · Auto White Balance
- · Excellent low-light performance
- Waterproof down to 100 meter
- High shock resistance
- Perfect for both trolling and castingDesigned and engineered in Denmark
- Super anti-wobling retrieve
- Up to 3.5 hours recording

| ITEM NO. | MODEL             | WEIGHT | PRICE |
|----------|-------------------|--------|-------|
| 77477    | WATER WOLF UW 2.0 | 65G    | -     |

Whether it's predator fish, monster carp, or even saltwater species, with a waterproof rating of up to 100m, the Water Wolf can help you record great footage at a wide range of fishing depths.