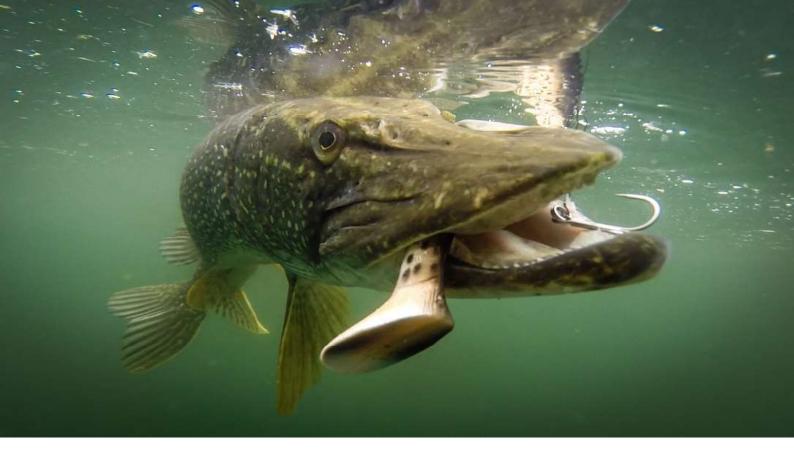

Capture the true beauty of the fish you covet with high-quality, full colour footage that looks great even in low light conditions.

It's not only epic images that the Water Wolf captures, but also dramatic sound thanks to a built-in microphone to help make your video clips into a masterpiece.