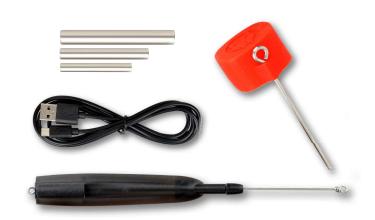

Every bite, every follow, every fish that comes into your swim – you can see it all in crisp, sharp detail thanks to the high-definition 1080p footage the camera generates.

The Water Wolf is compatible with Micro SD Cards in sizes from 2GB through to 12GB. Footage recorded onto the Micro SD Card is compatible with both Windows PCs and Macs.

Make sure you are always ready to grab great footage on the go thanks to the high-speed USB 2.0 charging port. Quickly and easily charge the camera from any USB power source.

A super wide angle lens means you won't miss a single second of the action – get everything that happens around your bait or lure on camera. No more surprises.